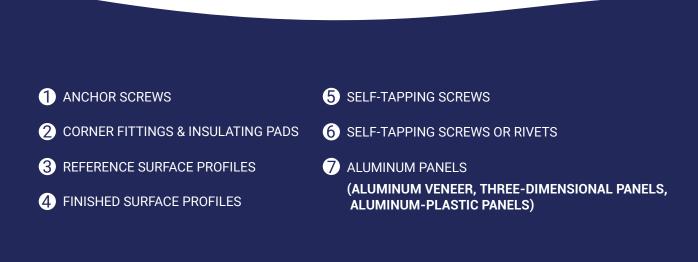

## LOWER END /// VERTICAL SECTION

1 ANCHOR SCREWS

2 CORNER FITTINGS & INSULATING PADS

**3** REFERENCE SURFACE PROFILES

4 FINISHED SURFACE PROFILES

5 SELF-TAPPING SCREWS

6 SELF-TAPPING SCREWS OR RIVETS

 ALUMINUM PANELS
 (ALUMINUM VENEER, THREE-DIMENSIONAL PANELS, ALUMINUM-PLASTIC PANELS)