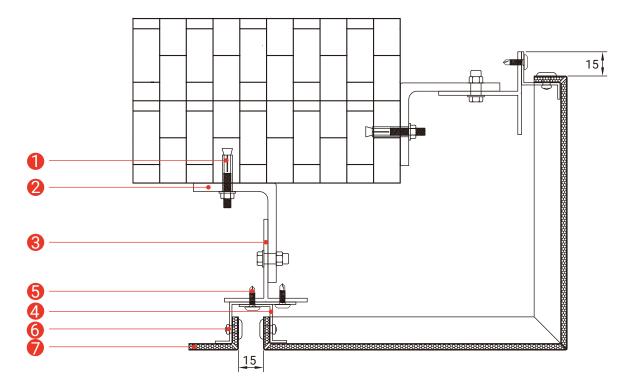

## LOWER END /// VERTICAL SECTION

- 1 ANCHOR SCREWS
- 2 CORNER FITTINGS & INSULATING PADS
- **3** REFERENCE SURFACE PROFILES
- 4 FINISHED SURFACE PROFILES

- 5 SELF-TAPPING SCREWS
- 6 SELF-TAPPING SCREWS OR RIVETS
- ALUMINUM PANELS
  (ALUMINUM VENEER, THREE-DIMENSIONAL PANELS, ALUMINUM-PLASTIC PANELS)

- 1 ANCHOR SCREWS
- 2 CORNER FITTINGS & INSULATING PADS
- **3** REFERENCE SURFACE PROFILES
- 4 FINISHED SURFACE PROFILES

- 5 SELF-TAPPING SCREWS
- 6 SELF-TAPPING SCREWS OR RIVETS
- ALUMINUM PANELS
  (ALUMINUM VENEER, THREE-DIMENSIONAL PANELS, ALUMINUM-PLASTIC PANELS)