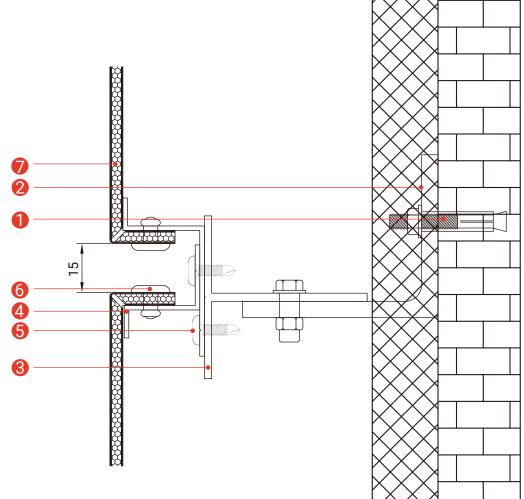

- 2 CORNER FITTINGS & INSULATING PADS
- **3** REFERENCE SURFACE PROFILES
- 4 FINISHED SURFACE PROFILES

- 5 SELF-TAPPING SCREWS
- 6 SELF-TAPPING SCREWS OR RIVETS
- ALUMINUM PANELS
  (ALUMINUM VENEER, THREE-DIMENSIONAL PANELS, ALUMINUM-PLASTIC PANELS)

- 1 ANCHOR SCREWS
- 2 CORNER FITTINGS & INSULATING PADS
- **3** REFERENCE SURFACE PROFILES
- 4 FINISHED SURFACE PROFILES

- 5 SELF-TAPPING SCREWS
- 6 SELF-TAPPING SCREWS OR RIVETS
- ALUMINUM PANELS
  (ALUMINUM VENEER, THREE-DIMENSIONAL PANELS, ALUMINUM-PLASTIC PANELS)