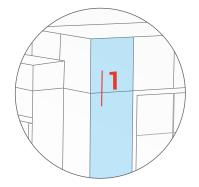

EFERENCE | PART     | ALLOY   | UNITS/BOX |
|-----------|----------|---------|-----------|
| MT-3115   | ALUMINUM | 6063-T5 | METER     |



| REFERENCE | PART     | ALLOY   | UNITS/BOX |
|-----------|----------|---------|-----------|
| MT-3116   | ALUMINUM | 6063-T5 | METER     |





| REFERENCE              | PART     | ALLOY   | UNITS/BOX |
|------------------------|----------|---------|-----------|
| CORNER CODE<br>MT-3146 | ALUMINUM | 6063-T5 | PCS       |
|                        |          |         |           |



| REFERENCE       | PART    | ALLOY | UNITS/BOX |
|-----------------|---------|-------|-----------|
| PLASTIC PARTS 1 | PLASTIC | -     | PCS       |









- 6 HORIZONTAL CORNER
- 7 WINDOW TOP CLOSING
- 8 WINDOW BOTTOM CLOSING
- 9 OTTOM CLOSING
- 1 WRAPPED COLUMN









- 2 CORNER FITTINGS & INSULATING PADS
- **3** REFERENCE SURFACE PROFILES
- 4 FINISHED SURFACE PROFILES

- 5 SELF-TAPPING SCREWS
- 6 SELF-TAPPING SCREWS OR RIVETS
- ALUMINUM PANELS
  (ALUMINUM VENEER, THREE-DIMENSIONAL PANELS, ALUMINUM-PLASTIC PANELS)







- 1 ANCHOR SCREWS
- 2 CORNER FITTINGS & INSULATING PADS
- **3** REFERENCE SURFACE PROFILES
- 4 FINISHED SURFACE PROFILES

- 5 SELF-TAPPING SCREWS
- 6 SELF-TAPPING SCREWS OR RIVETS
- ALUMINUM PANELS
  (ALUMINUM VENEER, THREE-DIMENSIONAL PANELS, ALUMINUM-PLASTIC PANELS)







- 2 CORNER FITTINGS & INSULATING PADS
- **3** REFERENCE SURFACE PROFILES
- 4 FINISHED SURFACE PROFILES

- 5 SELF-TAPPING SCREWS
- 6 SELF-TAPPING SCREWS OR RIVETS
- ALUMINUM PANELS
  (ALUMINUM VENEER, THREE-DIMENSIONAL PANELS, ALUMINUM-PLASTIC PANELS)