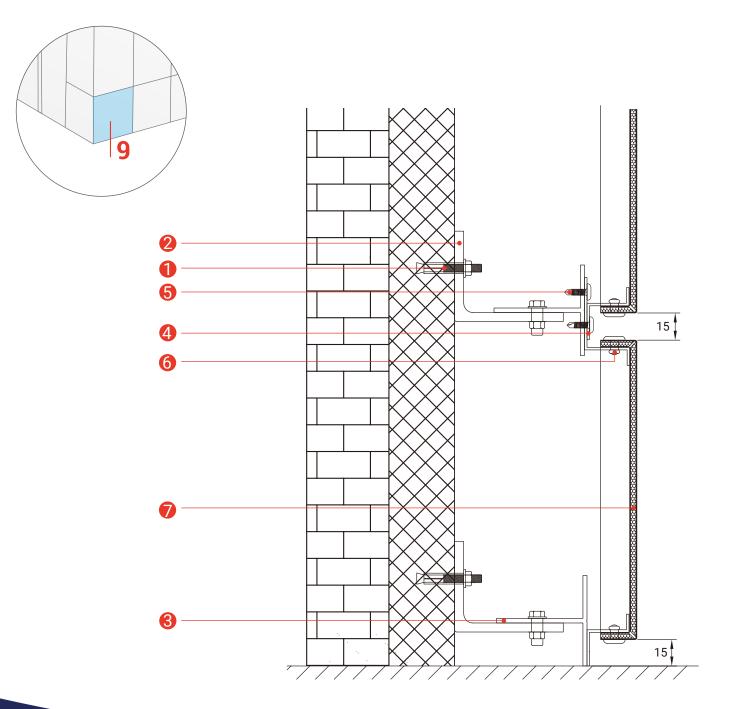

## LOWER END /// VERTICAL SECTION

- 1 ANCHOR SCREWS
- 2 CORNER FITTINGS & INSULATING PADS
- **3** REFERENCE SURFACE PROFILES
- 4 FINISHED SURFACE PROFILES

- 5 SELF-TAPPING SCREWS
- 6 SELF-TAPPING SCREWS OR RIVETS
- ALUMINUM PANELS
  (ALUMINUM VENEER, THREE-DIMENSIONAL PANELS, ALUMINUM-PLASTIC PANELS)