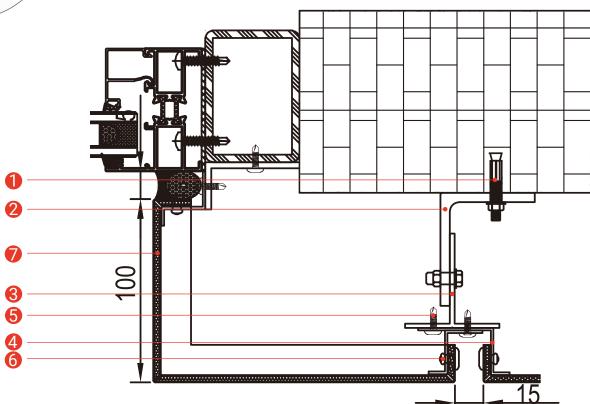

- 1 ANCHOR SCREWS
- 2 CORNER FITTINGS & INSULATING PADS
- **3** REFERENCE SURFACE PROFILES
- 4 FINISHED SURFACE PROFILES

- 5 SELF-TAPPING SCREWS
- 6 SELF-TAPPING SCREWS OR RIVETS
- ALUMINUM PANELS
  (ALUMINUM VENEER, THREE-DIMENSIONAL PANELS, ALUMINUM-PLASTIC PANELS)

## LOWER END /// VERTICAL SECTION

1 ANCHOR SCREWS

2 CORNER FITTINGS & INSULATING PADS

**3** REFERENCE SURFACE PROFILES

4 FINISHED SURFACE PROFILES

5 SELF-TAPPING SCREWS

6 SELF-TAPPING SCREWS OR RIVETS

 ALUMINUM PANELS
 (ALUMINUM VENEER, THREE-DIMENSIONAL PANELS, ALUMINUM-PLASTIC PANELS)