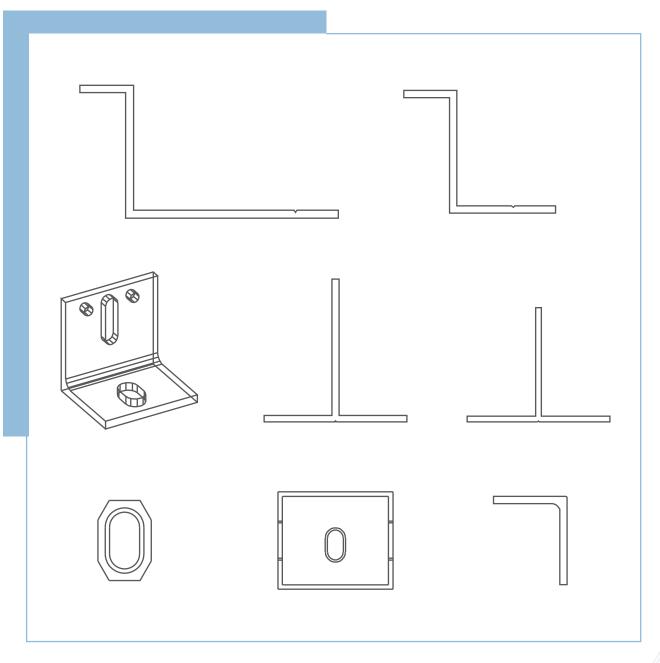

FOR ASSEMBLY SYSTEMS

| REFERENCE | PART     | ALLOY   | UNITS/BOX |
|-----------|----------|---------|-----------|
| MT-3124   | ALUMINUM | 6063-T5 | METER     |

| REFERENCE | PART     | ALLOY   | UNITS/BOX |
|-----------|----------|---------|-----------|
| MT-3125   | ALUMINUM | 6063-T5 | METER     |

| REFERENCE | PART     | ALLOY   | UNITS/BOX |
|-----------|----------|---------|-----------|
| MT-3115   | ALUMINUM | 6063-T5 | METER     |

| REFERENCE | PART     | ALLOY   | UNITS/BOX |
|-----------|----------|---------|-----------|
| MT-3116   | ALUMINUM | 6063-T5 | METER     |

| REFERENCE              | PART     | ALLOY   | UNITS/BOX |
|------------------------|----------|---------|-----------|
| CORNER CODE<br>MT-3146 | ALUMINUM | 6063-T5 | PCS       |
|                        |          |         |           |

| REFERENCE       | PART    | ALLOY | UNITS/BOX |
|-----------------|---------|-------|-----------|
| PLASTIC PARTS 1 | PLASTIC | -     | PCS       |

- 6 HORIZONTAL CORNER
- 7 WINDOW TOP CLOSING
- 8 WINDOW BOTTOM CLOSING
- 9 OTTOM CLOSING
- 1 WRAPPED COLUMN