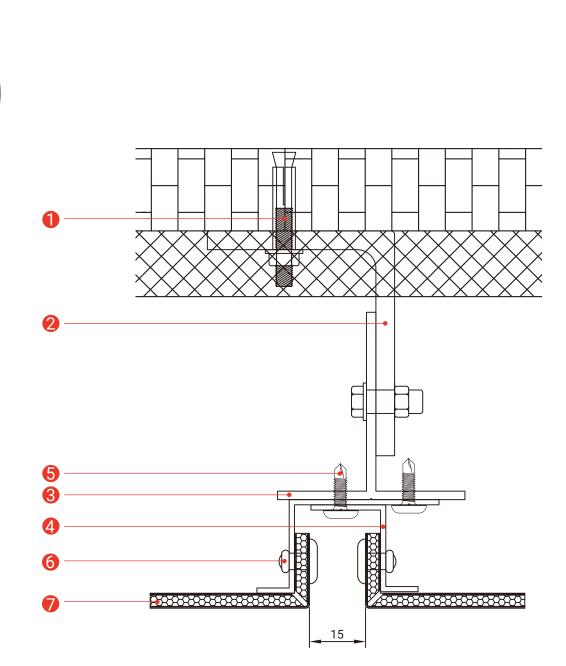

## LOWER END /// VERTICAL SECTION

- 1 ANCHOR SCREWS
- 2 CORNER FITTINGS & INSULATING PADS
- **3** REFERENCE SURFACE PROFILES
- 4 FINISHED SURFACE PROFILES

- 5 SELF-TAPPING SCREWS
- 6 SELF-TAPPING SCREWS OR RIVETS
- ALUMINUM PANELS
  (ALUMINUM VENEER, THREE-DIMENSIONAL PANELS, ALUMINUM-PLASTIC PANELS)

## LOWER END /// VERTICAL SECTION

1 ANCHOR SCREWS

2 CORNER FITTINGS & INSULATING PADS

**3** REFERENCE SURFACE PROFILES

4 FINISHED SURFACE PROFILES

5 SELF-TAPPING SCREWS

6 SELF-TAPPING SCREWS OR RIVETS

 ALUMINUM PANELS
 (ALUMINUM VENEER, THREE-DIMENSIONAL PANELS, ALUMINUM-PLASTIC PANELS)