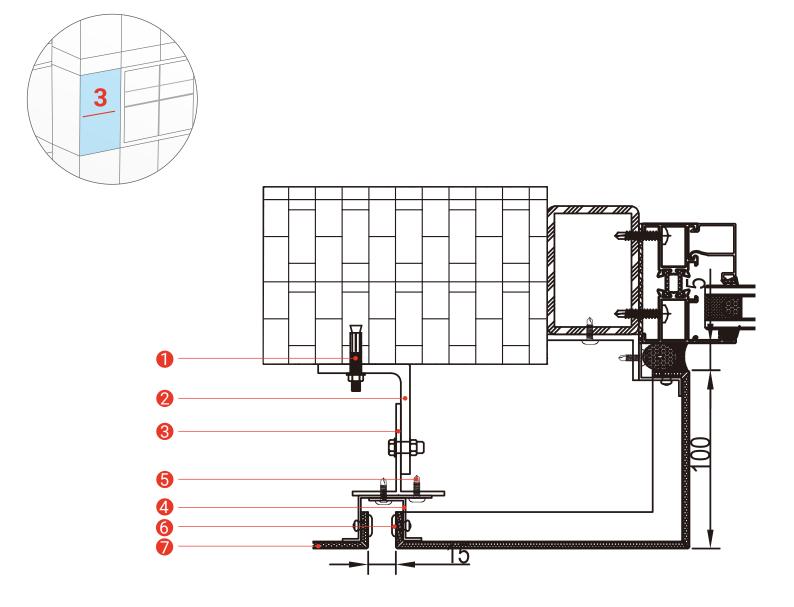

- 2 CORNER FITTINGS & INSULATING PADS
- **3** REFERENCE SURFACE PROFILES
- 4 FINISHED SURFACE PROFILES

- 5 SELF-TAPPING SCREWS
- 6 SELF-TAPPING SCREWS OR RIVETS
- ALUMINUM PANELS
  (ALUMINUM VENEER, THREE-DIMENSIONAL PANELS, ALUMINUM-PLASTIC PANELS)

## LOWER END /// VERTICAL SECTION

- 1 ANCHOR SCREWS
- 2 CORNER FITTINGS & INSULATING PADS
- **3** REFERENCE SURFACE PROFILES
- 4 FINISHED SURFACE PROFILES

- 5 SELF-TAPPING SCREWS
- 6 SELF-TAPPING SCREWS OR RIVETS
- ALUMINUM PANELS
  (ALUMINUM VENEER, THREE-DIMENSIONAL PANELS, ALUMINUM-PLASTIC PANELS)