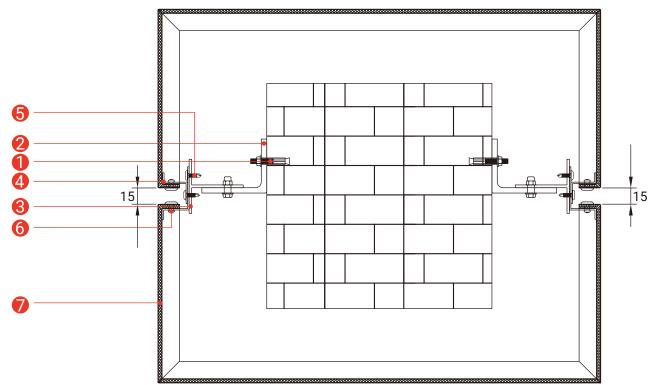

- 1 ANCHOR SCREWS
- 2 CORNER FITTINGS & INSULATING PADS
- **3** REFERENCE SURFACE PROFILES
- 4 FINISHED SURFACE PROFILES

- 5 SELF-TAPPING SCREWS
- 6 SELF-TAPPING SCREWS OR RIVETS
- ALUMINUM PANELS
  (ALUMINUM VENEER, THREE-DIMENSIONAL PANELS, ALUMINUM-PLASTIC PANELS)

- 2 CORNER FITTINGS & INSULATING PADS
- **3** REFERENCE SURFACE PROFILES
- 4 FINISHED SURFACE PROFILES

- 5 SELF-TAPPING SCREWS
- 6 SELF-TAPPING SCREWS OR RIVETS
- ALUMINUM PANELS
  (ALUMINUM VENEER, THREE-DIMENSIONAL PANELS, ALUMINUM-PLASTIC PANELS)