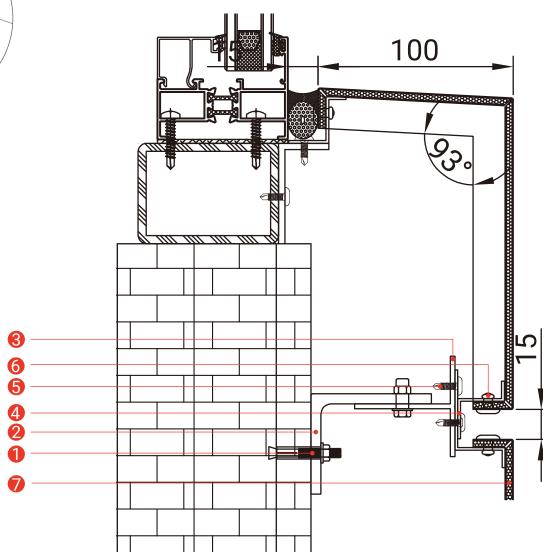

## LOWER END /// VERTICAL SECTION

1 ANCHOR SCREWS

2 CORNER FITTINGS & INSULATING PADS

**3** REFERENCE SURFACE PROFILES

4 FINISHED SURFACE PROFILES

5 SELF-TAPPING SCREWS

6 SELF-TAPPING SCREWS OR RIVETS

 ALUMINUM PANELS
 (ALUMINUM VENEER, THREE-DIMENSIONAL PANELS, ALUMINUM-PLASTIC PANELS)