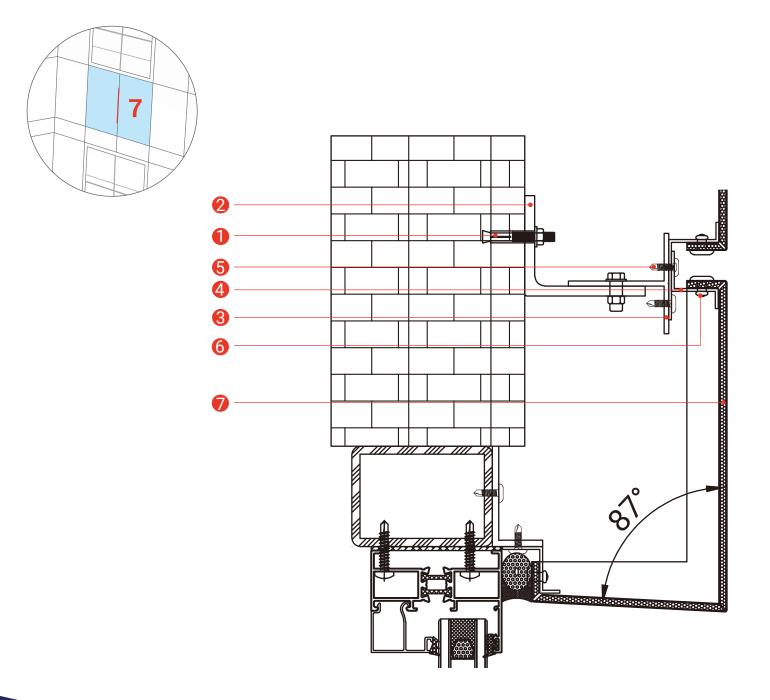

- 2 CORNER FITTINGS & INSULATING PADS
- **3** REFERENCE SURFACE PROFILES
- 4 FINISHED SURFACE PROFILES

- 5 SELF-TAPPING SCREWS
- 6 SELF-TAPPING SCREWS OR RIVETS
- ALUMINUM PANELS
  (ALUMINUM VENEER, THREE-DIMENSIONAL PANELS, ALUMINUM-PLASTIC PANELS)