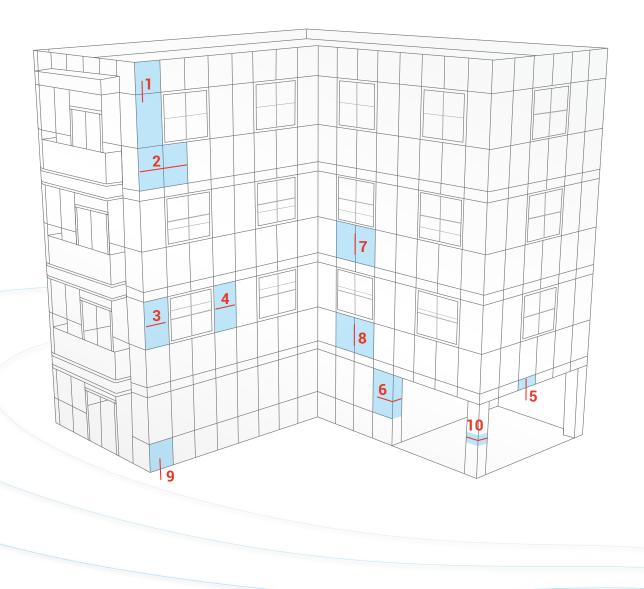

| REFERENCE       | PART    | ALLOY | UNITS/BOX |
|-----------------|---------|-------|-----------|
| PLASTIC PARTS 1 | PLASTIC | -     | PCS       |

- 6 HORIZONTAL CORNER
- 7 WINDOW TOP CLOSING
- 8 WINDOW BOTTOM CLOSING
- 9 OTTOM CLOSING
- 1 WRAPPED COLUMN

- 2 CORNER FITTINGS & INSULATING PADS
- **3** REFERENCE SURFACE PROFILES
- 4 FINISHED SURFACE PROFILES

- 5 SELF-TAPPING SCREWS
- 6 SELF-TAPPING SCREWS OR RIVETS
- ALUMINUM PANELS
  (ALUMINUM VENEER, THREE-DIMENSIONAL PANELS, ALUMINUM-PLASTIC PANELS)

- 1 ANCHOR SCREWS
- 2 CORNER FITTINGS & INSULATING PADS
- **3** REFERENCE SURFACE PROFILES
- 4 FINISHED SURFACE PROFILES

- 5 SELF-TAPPING SCREWS
- 6 SELF-TAPPING SCREWS OR RIVETS
- ALUMINUM PANELS
  (ALUMINUM VENEER, THREE-DIMENSIONAL PANELS, ALUMINUM-PLASTIC PANELS)

## LOWER END /// VERTICAL SECTION

- 1 ANCHOR SCREWS
- 2 CORNER FITTINGS & INSULATING PADS
- **3** REFERENCE SURFACE PROFILES
- 4 FINISHED SURFACE PROFILES

- 5 SELF-TAPPING SCREWS
- 6 SELF-TAPPING SCREWS OR RIVETS
- ALUMINUM PANELS
  (ALUMINUM VENEER, THREE-DIMENSIONAL PANELS, ALUMINUM-PLASTIC PANELS)

## LOWER END /// VERTICAL SECTION

1 ANCHOR SCREWS

2 CORNER FITTINGS & INSULATING PADS

**3** REFERENCE SURFACE PROFILES

4 FINISHED SURFACE PROFILES

5 SELF-TAPPING SCREWS

6 SELF-TAPPING SCREWS OR RIVETS

 ALUMINUM PANELS
 (ALUMINUM VENEER, THREE-DIMENSIONAL PANELS, ALUMINUM-PLASTIC PANELS)