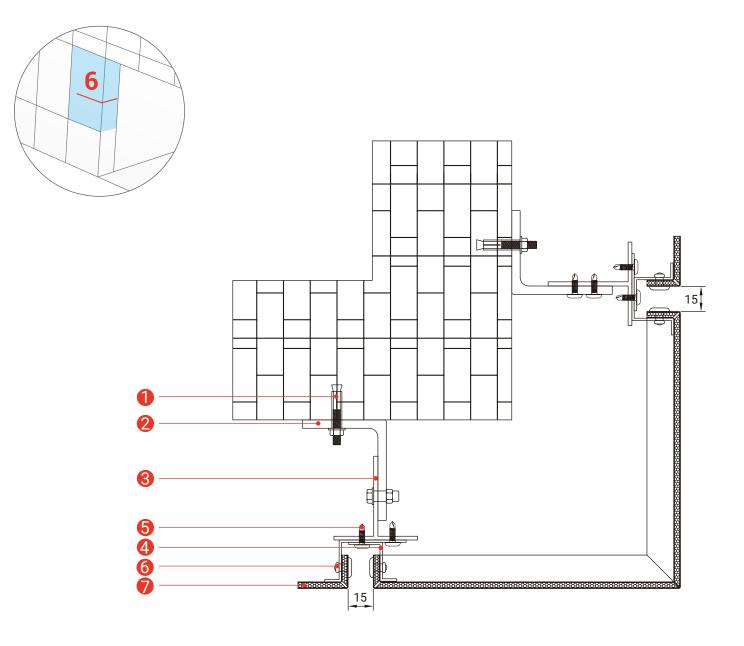

- 2 CORNER FITTINGS & INSULATING PADS
- **3** REFERENCE SURFACE PROFILES
- 4 FINISHED SURFACE PROFILES

- 5 SELF-TAPPING SCREWS
- 6 SELF-TAPPING SCREWS OR RIVETS
- ALUMINUM PANELS
  (ALUMINUM VENEER, THREE-DIMENSIONAL PANELS, ALUMINUM-PLASTIC PANELS)